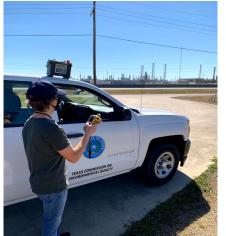

#### Regional Rapid Assessment Monitoring Vehicles

- Existing regional vehicles retrofitted with DUVAS UV spectrometers.
- Simplified mobile platform to assess target pollutants near industrial areas with a single instrument.