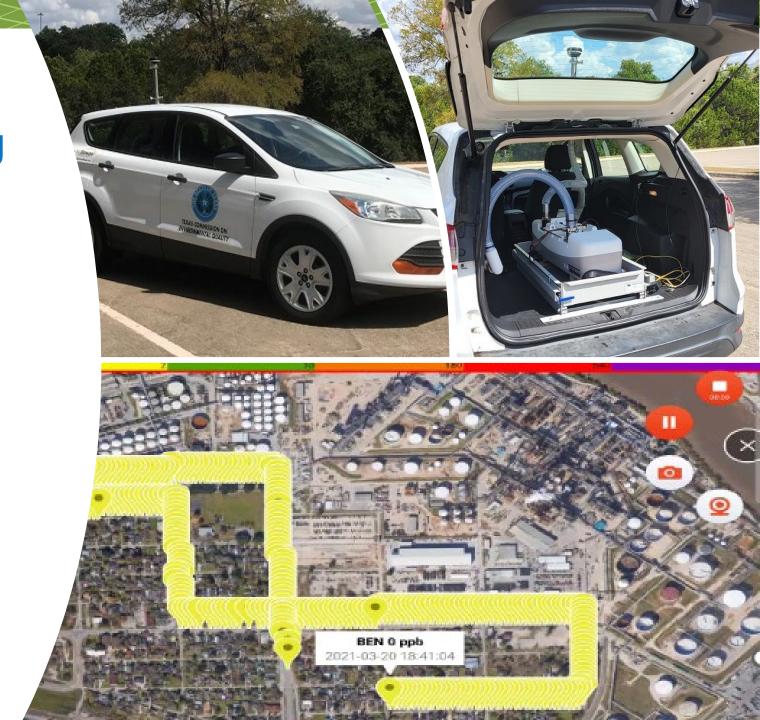

#### Regional Rapid Assessment Monitoring Vehicles

- Existing regional vehicles retrofitted with DUVAS UV spectrometers.
- Simplified mobile platform to assess target pollutants near industrial areas with a single instrument.