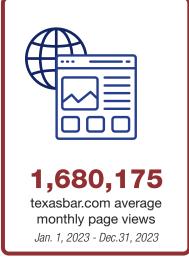

### WHO ARE WE?

The *Texas Bar Journal* provides readers with invaluable information about the practice of law.

We focus on current and relevant legal issues and trends that affect our members most.

The *Texas Bar Journal* is the official publication of the State Bar of Texas and the only publication that reaches every attorney in Texas.



## **SERVICES**

- Print Display Advertising
- Sponsored Blog Posts
- Online Display Advertising
- Texas Legal Vendors
- Lead Generation
- Advertorials
- Podcasts

## **STATISTICS**







## **CONTACT US**

Marketing & Member Benefits Director: Susan Brennan

**Phone:** 512-427-1523

Email: susan.brennan@texasbar.com

### **JANUARY**

### Wellness

Space Deadline: 11/18/24 Copy Deadline: 12/6/24

### **FEBRUARY**

## **Immigration Law**

Space Deadline: 12/16/24 Copy Deadline: 1/3/25

### **MARCH**

## Solo/Small Firm Practice

Space Deadline: 1/20/25 Copy Deadline: 2/7/25

## **APRIL**

# Election Coverage/ TYLA Project

Space Deadline: 2/17/25 Copy Deadline: 3/7/25

## MAY

## **Discovery**

Space Deadline: 3/17/25 Copy Deadline: 4/4/25

## **JUNE**

# Transition to and out of Practice

Space Deadline: 3/17/25 Copy Deadline: 5/2/25

## **JULY/AUGUST**

## President Profile/ Native American Legal Issues

Space Deadline: 5/19/25 Copy Deadline: 6/6/25

## **SEPTEMBER**