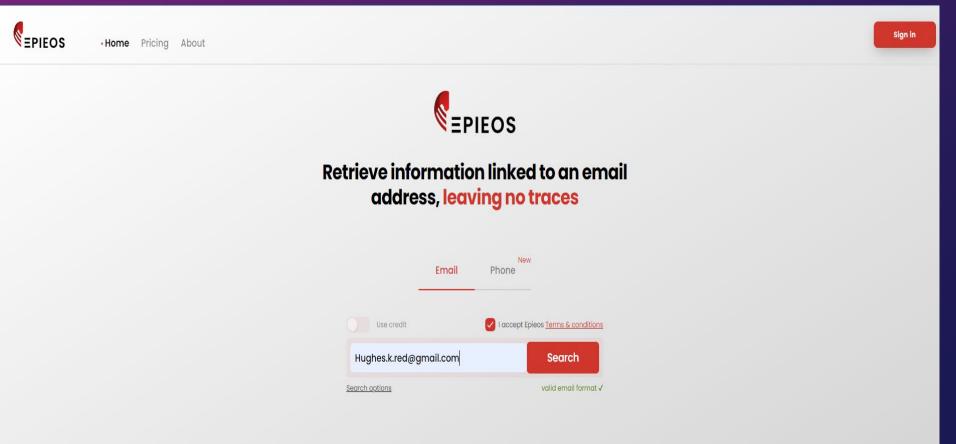

## Epieos.com

Search options

valid email format ✓

Google account finder will show you if the requested email is linked to a Google account and/or if the person left reviews on Google Maps.

| Query               | Hughes.k.red@gmail.com                                                    |  |  |  |
|---------------------|---------------------------------------------------------------------------|--|--|--|
| Photo               | <u> </u>                                                                  |  |  |  |
| Name                | Kellye Hughes                                                             |  |  |  |
| ld                  | 106450113163102553481                                                     |  |  |  |
| Last Update         | ≜ <u>Sign up</u>                                                          |  |  |  |
| Services            |                                                                           |  |  |  |
| Google Maps         | https://www.google.com/maps/contrib/106450113163102553481                 |  |  |  |
| Google Calendar     | https://calendar.google.com/calendar/u/0/embed?src=Hughes.k.red@gmail.com |  |  |  |
| Google Plus Archive | https://web.archive.org/web/*/plus.google.com/106450113163102553481*      |  |  |  |