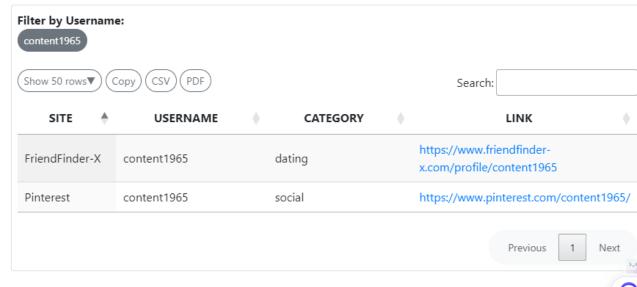

## Social Media

- Most people use the same username across platforms.
- Most social media apps do not have a robust desktop platform.

If all you have is a username:

Here are four
websites to find out
their real identity:

#### **Kellye Reeves Hughes**

@ content1965

plus.google.com/114643346546515009317 1 following

Message

•••

Created

Saved

All Pins
1 Pin 5y