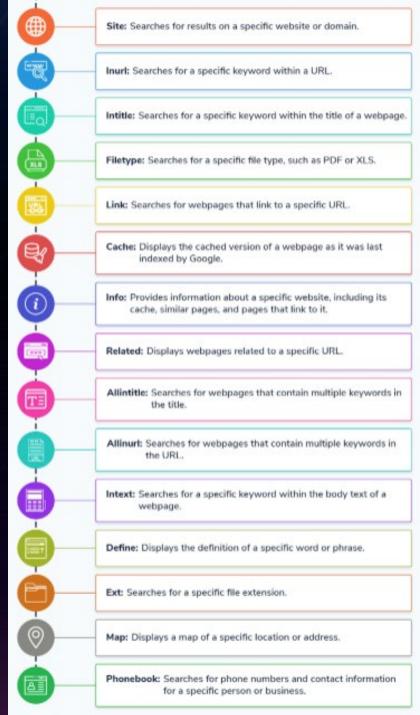

## Google Dork Prompts

Google Dorking involves using advanced

(Boolean) operators in the Google

search engine to locate specific text

strings within search results.

# "John J. Doe" filetype:jpg OR filetype:pdf OR filetype:docx

Boolean operators. In our example, we use the OR operator to find accounts that are linked to the same individual across multiple platforms.

## "sensitive but unclassified" filetype:pdf site:NASA.gov

Section 4B Lunar Orbit Insertion (LOI)

Lunar Orbit Loiter Trade: Parts 1 & 2

To search within social media sites, use the symbol @ followed by a social media name; then enter a colon in your search query. For example:

enter @socialmedianame:keyword to search for the term keyword within Facebook

#### Advanced Search

| Find pages with             |                         |    | To do this in the search box                                                                             |
|-----------------------------|-------------------------|----|----------------------------------------------------------------------------------------------------------|
| all these words:            |                         |    | Type the important words: tricolor rat terrier                                                           |
| this exact word or phrase:  |                         |    | Put exact words in quotes: "rat terrier"                                                                 |
| any of these words:         |                         |    | Type OR between all the words you want: miniature OR standard                                            |
| none of these words:        |                         |    | Put a minus sign just before words you don't want: -rodent, -"Jack Russell"                              |
| numbers ranging from:       |                         | to | Put 2 periods between the numbers and add a unit of measure: 1035 lb, \$300\$500, 20102011               |
|                             |                         |    |                                                                                                          |
| Then narrow your results by |                         |    |                                                                                                          |
| language:                   | any language            |    | ▼ Find pages in the language you select.                                                                 |
| region:                     | any region              |    | Find pages published in a particular region.                                                             |
| last update:                | anytime                 |    | ▼ Find pages updated within the time you specify.                                                        |
| site or domain:             |                         |    | Search one site (like wikipedia.org ) or limit your results to a domain like .edu, .org or .gov          |
| terms appearing:            | anywhere in the page    |    | Search for terms in the whole page, page title, or web address, or links to the page you're looking for. |
| file type:                  | any format              |    | ▼ Find pages in the format you prefer.                                                                   |
| usage rights:               | not filtered by license |    | Find pages you are free to use yourself.                                                                 |