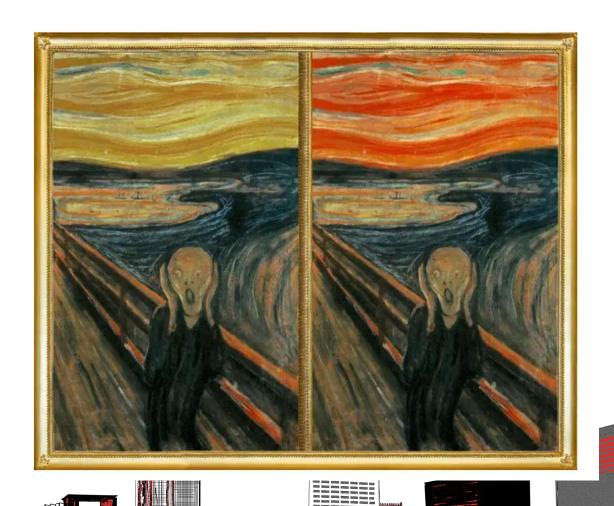

nd implied warranties



### Forgery or Fraudulent

- ♦ Forgery = § 32.21 of the Penal Code
  - (A) To alter, make, complete, execute, or authenticate any writing so that it purports:
  - (i) To be the act of another who did not authorize that act;
  - (ii) To have been executed at a time or place or in a numbered sequence other than was in fact the case; or
  - (iii) To be a copy of an original when no such original existed.
- ♦ Fraud occurs when there is induced confidence in an agency that does not exist.



### Void or Voidable

- ♦ Forged deeds are VOID.
  - ♦ Passes no title and treated as a nullity.
  - ♦ No BFPs
- ♦ Fraudulent deeds are VOIDABLE.
  - ♦ Will stand until set aside or invalidated by the Court.
  - ♦ Beware of BFPs



## Spotting the Forgery: Which is the Real Scream



#### THE STATE OF TEXAS,

COUNTY OF HARRIS

#### KNOW ALL MEN BY THESE PRESENTS:

That I PERCY LEGIO MORGAN, A SIMITE MAN, hereimafter GRAMTOR of the County of HARRIS and State of TEXAS, for and in consideration of the sum of TEN Dollars (\$10.00) AND OTHER GOOD AND NATURABLE CONSIDERATIONS

TO ME in hand paid by Rickey DEAN Morris JR, hereimafter Grantee, of the County of HARRIS and State of TEXAS, the receipt of which is hereby acknowledged, do, by these presents, BARGAIN, SELL, RELEASE, AND FOREVER QUIT CLAIM unto the said GRANTEE

RP-2017-352389

08/04/2017 RP1 120.00

His heirs and assigns, all right title and interest in and to that certain tract or parcel of land lying in the County of HARRIS and State of Texas, described as follows, to-wit:

| WITNESS my hand at M