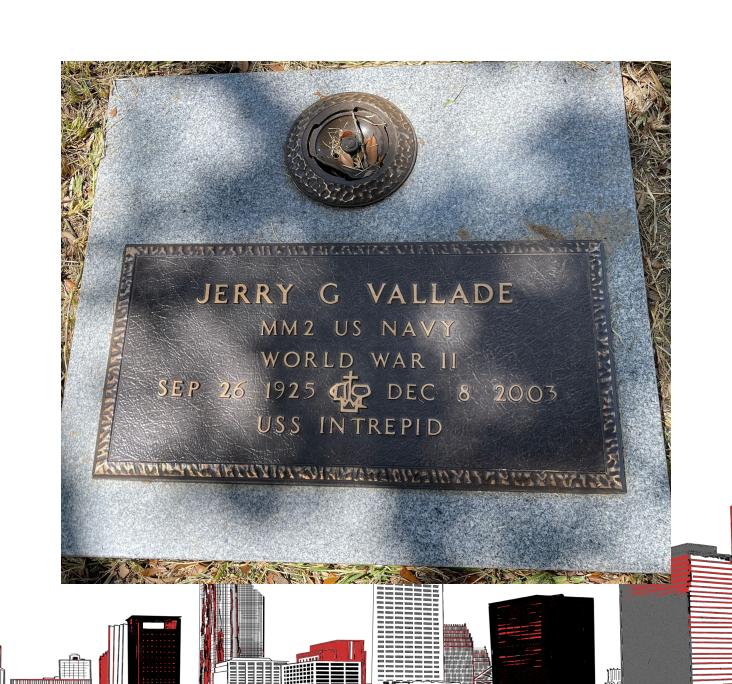

(C)

ERRY G. VALLADE, 78, of Houston, passed away on December 8, 2003, following a courageous battle with cancer. After

Vallade, Jr., and daughter Juanita Bryan. He is survived by: his wife, Sandra Vallade; daughters: Jerrica Vallade, Yvonne Lachausse, Geraldine Dick